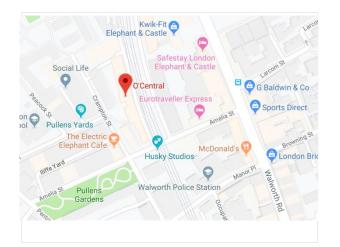

## Location

The property is located close to the junction with Amelia Street and within easy walking distance to Walworth Road where all the usual amenities can be found.

Elephant & Castle mainline and underground station (Bakerloo & Northern lines) and Kennington (Northern line) are also within walking distance.