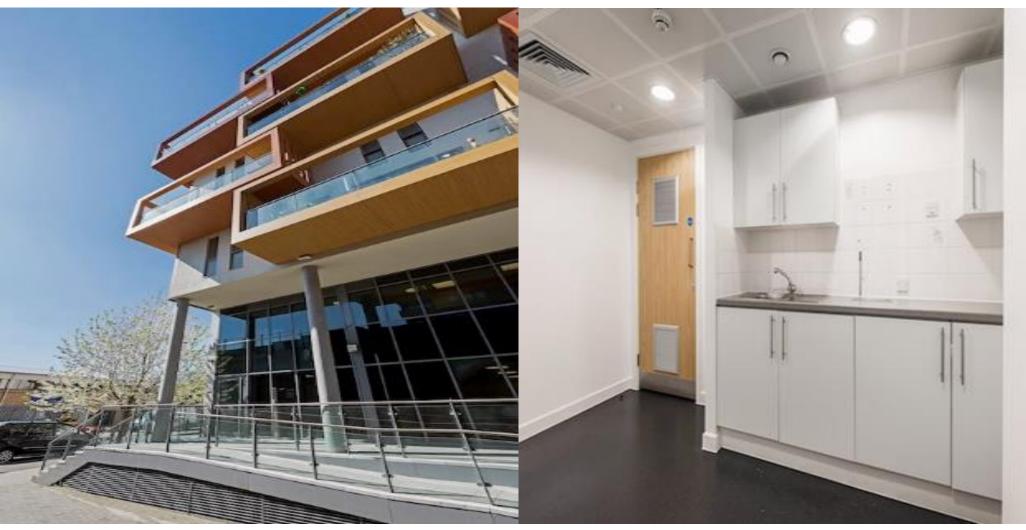

EXCELLENT SPECIFICATIONS

**24 HR CONCIERGE** 

CLOSE TO ALL AMENITIES

**ONLY £22 PER SQ FT** 

AVAILABLE NOW RENT - £16,000 PER ANNUM

UNIT 17, O CENTRAL, 83, CRAMPTON STREET, LONDON, SE17 3BF

Forming part of a large mixed use development and located just off Walworth Road, a studio style office on the first floor with excellent natural light to include own W.C, open plan kitchen, separate server room, private meeting room and visitors parking. The office also benefits from an air filtration system and 24 hr concierge with CCTV throughout the development. All local amenities are located just a few minutes away on Walworth Road.

# Office Specifications:

- Open plan office
- Category 5E cabling
- Open plan kitchen
- Air-filtration system
- Raised floors
- Kitchen
- Separate server room
- Meeting room
- Visitors parking
- 24 hr concierge
- \* CCTV