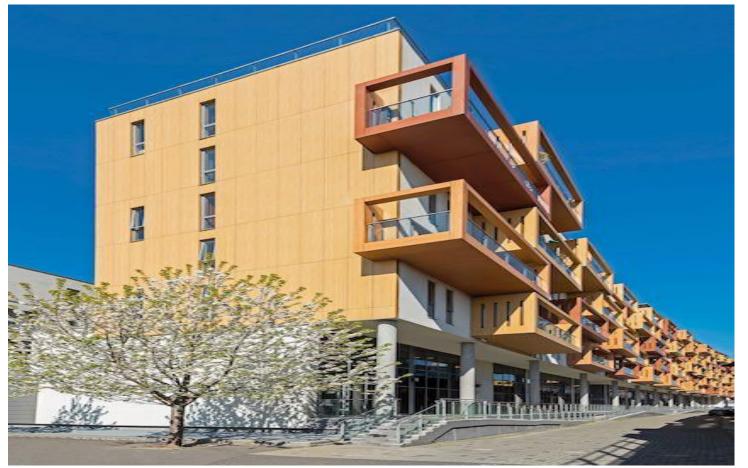

EXCELLENT SPECIFICATIONS

**24 HR CONCIERGE** 

CLOSE TO ALL AMENITIES

**ONLY £22 PER SQ FT** 

AVAILABLE NOW RENT - £16,000 PER ANNUM

UNIT 17, O CENTRAL, 83, CRAMPTON STREET, LONDON, SE17 3BF

Forming part of a large mixed use development and located just off Walworth Road, a studio style office on the first floor with excellent natural light to include own W.C, open plan kitchen, separate server room, private meeting room and visitors parking. The office also benefits from an air filtration system and 24 hr concierge with CCTV throughout the development. All local amenities are located just a few minutes away on Walworth Road.

## Location

The property is located close to the junction with Amelia Street and within easy walking distance to Walworth Road where all the usual amenities can be found.

Elephant & Castle mainline and underground station (Bakerloo & Northern lines) and Kennington (Northern line) are also within walking distance.