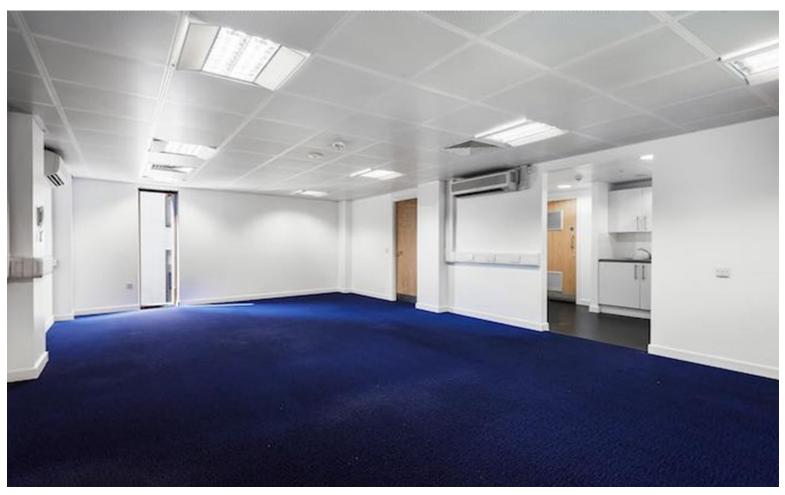

EXCELLENT SPECIFICATIONS

**24 HR CONCIERGE** 

CLOSE TO ALL AMENITIES

**ONLY £22 PER SQ FT** 

AVAILABLE NOW RENT - £16,000 PER ANNUM

UNIT 17, O CENTRAL, 83, CRAMPTON STREET, LONDON, SE17 3BF

Forming part of a large mixed use development and located just off Walworth Road, a studio style office on the first floor with excellent natural light to include own W.C, open plan kitchen, separate server room, private meeting room and visitors parking. The office also benefits from an air filtration system and 24 hr concierge with CCTV throughout the development. All local amenities are located just a few minutes away on Walworth Road.

# Office Specifications:

- Open plan office
- Category 5E cabling
- Open plan kitchen
- Air-filtration system
- Raised floors
- Kitchen
- Separate server room
- Meeting room
- Visitors parking
- 24 hr concierge
- \* CCTV